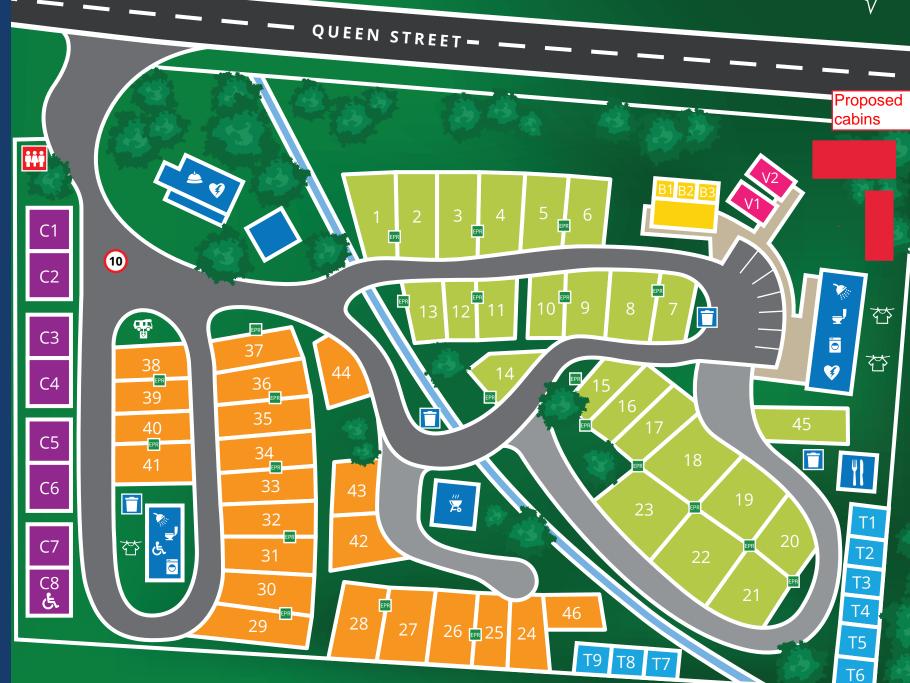

# BURDEKIN CASCADES

### CARAVAN PARK

# Ph: (07) 4783 1429

Cabins

Villas

**Budget Cabins** 

Caravan Sites (North)

Caravan Sites (South)

**Tent Sites** 

Office / Manager

Laundry T Bins

Showers 🕹 Accessible

Kitchen 🚽 Toilets

**BBQ** Area

Defibrillator

Clotheslines

**Dump Point** 

EPR **EPR** 

## PARK RULES

- \* Speed Limit 10km
- \* Office Hours, Mon-Sat: 8am to 6pm, Sun: 9am to 5pm
- **\*** 10am Checkout
- \* Children must be supervised always including in the amenities and communal areas.
- \* Sites are to be kept tidy and free of rubbish.
- \* All noise to cease by 10pm. Television, radio, music volume to be kept to a minimum
- \* Dogs must be kept on a lead in the park grounds always.